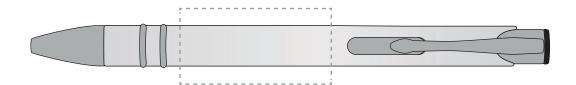

## **PANTONE REFERENCE(S)**

- Colour 1
- Colour 2
- Colour 3
- Colour 4

ARTWORK SCALE 100% Front Print Area: 40mm x 20mm

Product Image for visualisation - colours may vary

## The dashed line is to demonstrate print area and will not appear on your printed item